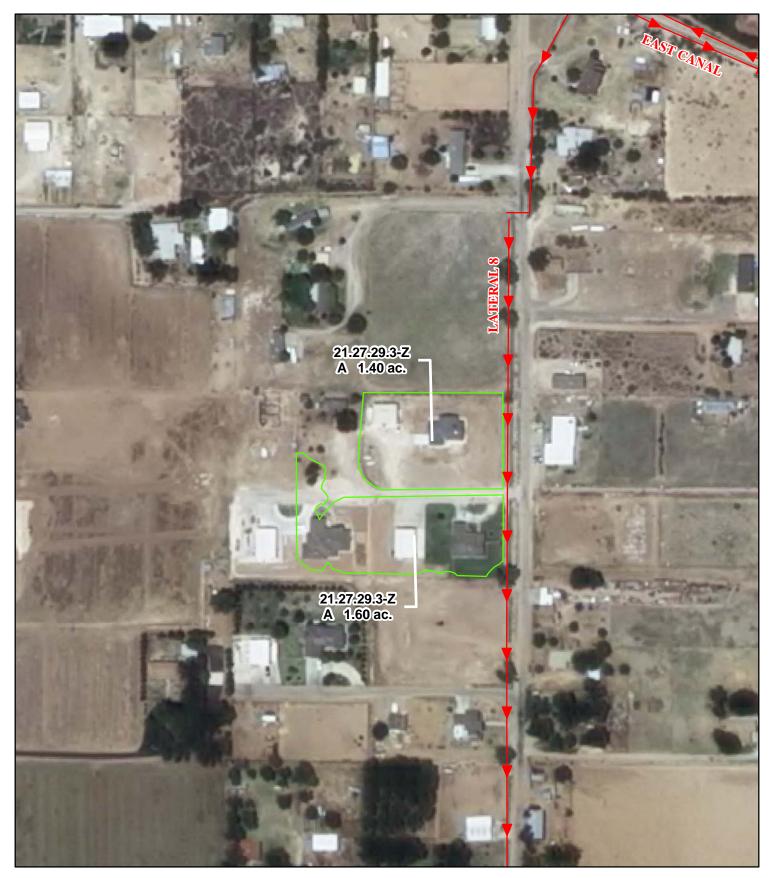

#### f. Location and Amount of Irrigated Acreage:

Section 29, Township 21S, Range 27E, N.M.P.M.

Pt. SW1/4

3.00 acres

Total: 3.00 acres

As shown on the attached revised Hydrographic Survey Map for Subfile No. 21.27.29.3-Z, and the CID Section Hydrographic Survey Map Sheet No. 42 (1999-2011), included in Part F of this Appendix, representing the Court record as of the date of the filing of this Decree.